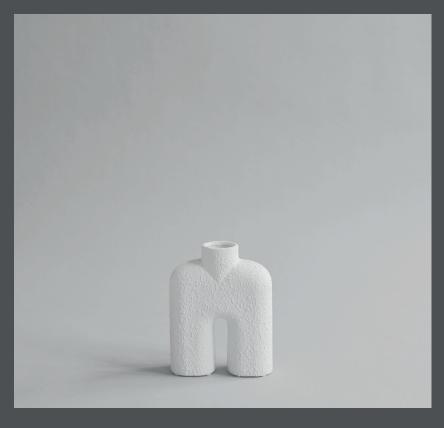

## **COBRA TALL MINI**

A tribute to the Cobra Arts Movement of the 1960s, the collection is the epitome of quirky vases that will add joy to any interior setting.

Think whimsical, soft and organic shapes unmistakably reminiscent of human silhouettes and curves. True to the Cobra artists way of working, the series takes its starting point in naive hand sketches leading to bodily silhouettes.

As it is a hand glazed natural product, the colours may vary slightly and while it is not 100% water-proof, a bag for fresh flowers is included.

Designed by Kristian Sofus Hansen & Tommy Hyldahl.

**Product no: 213020** 

Type: Vase - Indoor

**Colour: Bubble White** 

**Material: Ceramic** 

**Care instructions:** 

Use a soft dry cloth to clean the product.

Do not use household cleaners.

Not waterproof

**Dimensions: L18 / W6,5 / H23 CM** 