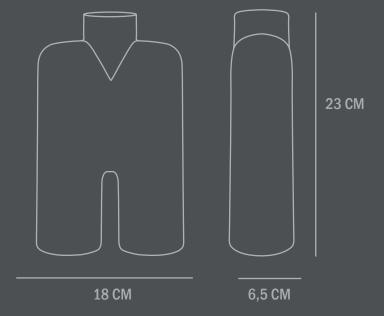

Type: Vase - Indoor

**Colour: Bubble White** 

**Material: Ceramic** 

**Care instructions:** 

Use a soft dry cloth to clean the product.

Do not use household cleaners.

Not waterproof

**Dimensions: L18 / W6,5 / H23 CM** 